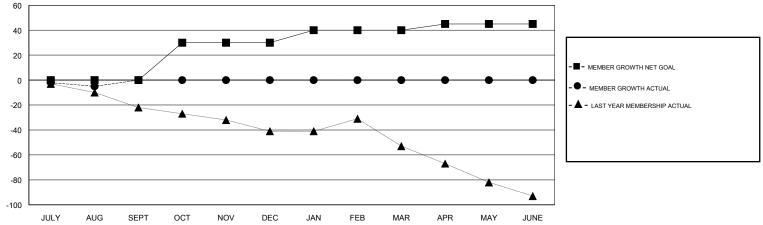

## LOCATION SASKATCHEWAN

GMT CA

| Clubs<br>RESULTS FOR 2018-2019 |   |   |   | Members<br>RESULTS FOR 2018-2019 |    |   |   |
|--------------------------------|---|---|---|----------------------------------|----|---|---|
|                                |   |   |   |                                  |    |   |   |
| JULY/AUG/SEPT                  | 0 | 0 | 0 | JULY/AUG/SEPT                    | 0  | 4 | 7 |
| OCT/NOV/DEC                    | 1 | 0 | 0 | OCT/NOV/DEC                      | 30 | 0 | 0 |
| JAN/FEB/MAR                    | 0 | 0 | 0 | JAN/FEB/MAR                      | 10 | 0 | 0 |
| APR/MAY/JUNE                   | 0 | 0 | 0 | APR/MAY/JUNE                     | 5  | 0 | 0 |