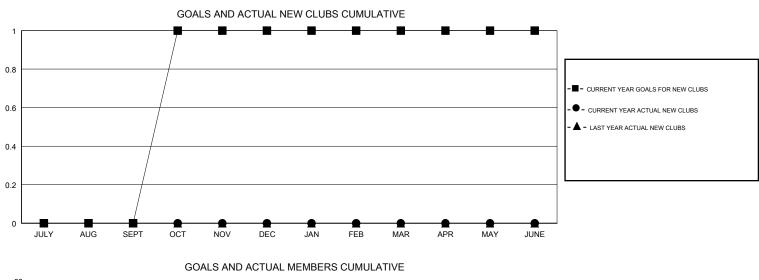

## LOCATION SASKATCHEWAN

GMT CA

| Clubs<br>RESULTS FOR 2018-2019 |   |   |   | Members<br>RESULTS FOR 2018-2019 |    |   |   |
|--------------------------------|---|---|---|----------------------------------|----|---|---|
|                                |   |   |   |                                  |    |   |   |
| JULY/AUG/SEPT                  | 0 | 0 | 0 | JULY/AUG/SEPT                    | 0  | 4 | 7 |
| OCT/NOV/DEC                    | 1 | 0 | 0 | OCT/NOV/DEC                      | 30 | 0 | 0 |
| JAN/FEB/MAR                    | 0 | 0 | 0 | JAN/FEB/MAR                      | 10 | 0 | 0 |
| APR/MAY/JUNE                   | 0 | 0 | 0 | APR/MAY/JUNE                     | 5  | 0 | 0 |